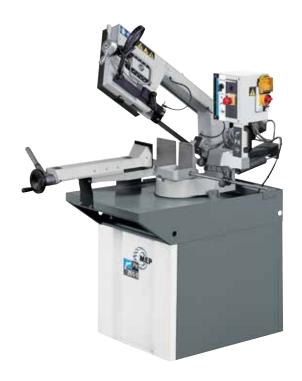

# PH 261-1

The manual band sawing machine ideal for the cut of tubes and metal profiles that combines simplicity with high performance

# BAND BLADE

MANUAL SAW

FOR +60° CUTTING