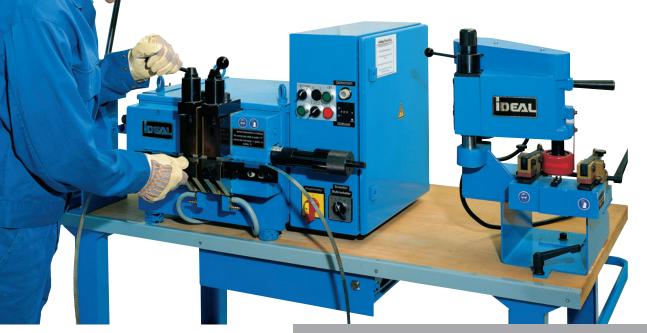

## Well proven machines for the medium working range

BAS 050-01 / BAS 060-01 equipped with manual clamping device

BAS 050-11 / BAS 060-11 and BAS 065-11 equipped with hydraulic clamping device (clamping of blade ends by pedal switches)