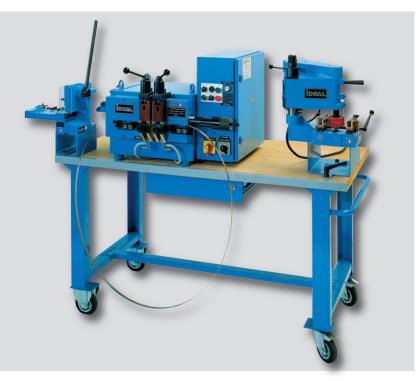

## **TYPES BAS 050 | BAS 060 | BAS 065**

Bandsaws, band knives and steel strip upto 50 mm / 60 mm wide, from 0,4 thick

4

Type BAS 050

Type BAS 050 on a movable working table with grinding motor type SMH 060 and shear type AHE 080